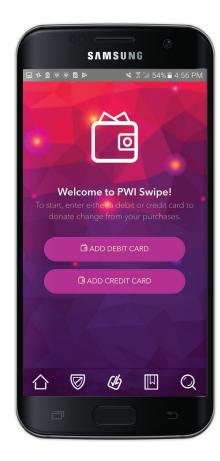

### **CREATE ACCOUNT**

- 6. Create a new account > enter personal information and click "create"
- 7. Welcome to PWI Swipe
- 8. Add debit and credit card to get set up
- 9. Select your bank > then enter your credentials. Reminder: All transactions made on your active linked accounts will be rounded up to the nearest dollar.
- 10. Congratulations you're all ready to go > now let's choose a nonprofit to donate to

### **Current Activity**

Will allow you to see how much change you have donated. You can also "unlink" an organization if you wish not to support them anymore.