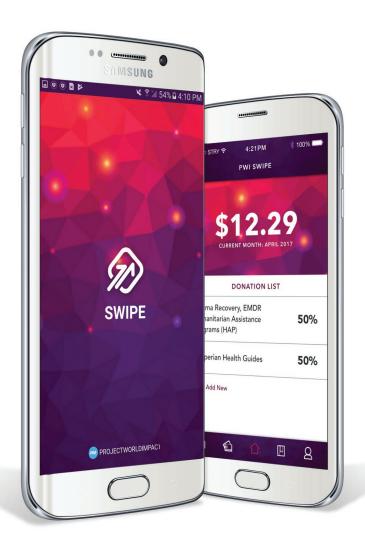

# DONATE CHANGE WITH EVERY SWIPE.

PWI Swipe allows users to donate leftover change from every debit or credit card purchase they make (up to 99 cents) to your organization. Then, you receive donations in the form of your supporters' spare change from all of their daily purchases!

### **History**

Here you can see your monthly donations.