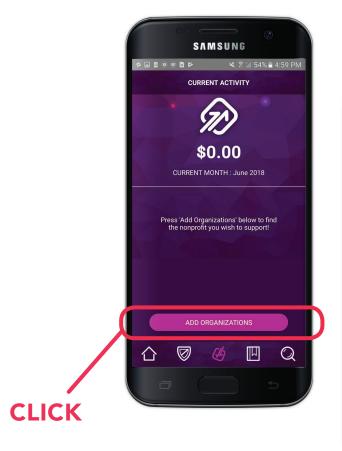

### **SELECT A NONPROFIT**

- 11. On current history page > Click "Add Organization" to get started
- 12. Now select a Nonprofit > Reminder: You can search by nonprofit, country, or by cause.
- 13. Select organization > you may "**search"** your nonprofit for quicker results
- 14. Once you find the organization you wish to support, click their name.