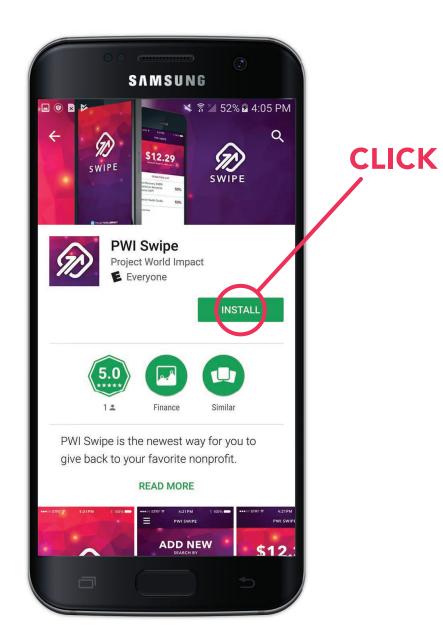

## **LET'S BEGIN!**

- 1. Open Play Store
- 2. Search PWI Swipe
- 3. Download PWI Swipe
- 4. Open App
- 5. Read through steps provided and click next when you have completed reading