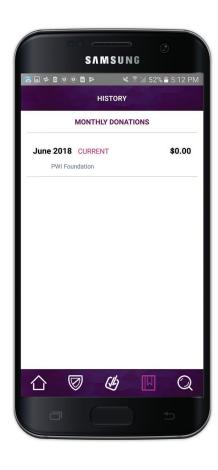

the organization you wish to support, click their name
- 16. Select Organization > you can now see the organization you're supporting in your **Current Activity**



### **BOTTOM NAVAGATION**

#### Menu

The Menu will allow you to view your funding accounts, current organizations you're supporting and the ability to logout.



#### **About**

Here you will be able to read about Swipe and the most common questions asked.



### **Current Activity**

Will allow you to see how much change you have donated. You can also "unlink" an organization if you wish not to support them anymore.



# **BOTTOM NAVAGATION**

### **History**

Here you can see your monthly donations.

#### Search

Search for and select the nonprofit(s) you would like to support. Reminder: You may select up to 3 nonprofits







**That's it!** Now that you're set up, your left over change (up to 99 cents) will be donated to a nonprofit of your choice.