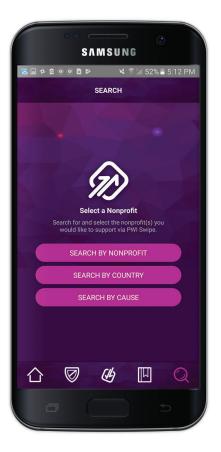

### **SELECT A NONPROFIT**

- 11. On current history page > Click "Add Organization" to get started
- 12. Now select a Nonprofit > Reminder: You can search by nonprofit, country, or by cause.
- 13. Select organization > you may "**search"** your nonprofit for quicker results
- 14. Once you find the organization you wish to support, click their name.

#### Search

Search for and select the nonprofit(s) you would like to support. Reminder: You may select up to 3 nonprofits

**That's it!** Now that you're set up, your left over change (up to 99 cents) will be donated to a nonprofit of your choice.