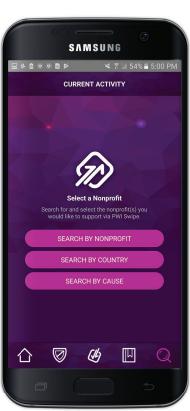

### **SELECT A NONPROFIT**

- 11. On current history page > Click "Add Organization" to get started
- 12. Now select a Nonprofit > Reminder: You can search by nonprofit, country, or by cause.
- 13. Select organization > you may "**search"** your nonprofit for quicker results
- 14. Once you find the organization you wish to support, click their name.