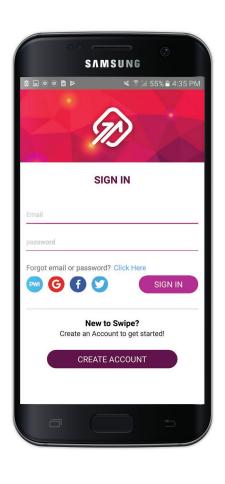

### **CREATE ACCOUNT**

- 6. Create a new account > enter personal information and click "create"
- 7. Welcome to PWI Swipe
- 8. Add debit and credit card to get set up
- 9. Select your bank > then enter your credentials. Reminder: All transactions made on your active linked accounts will be rounded up to the nearest dollar.
- 10. Congratulations you're all ready to go > now let's choose a nonprofit to donate to