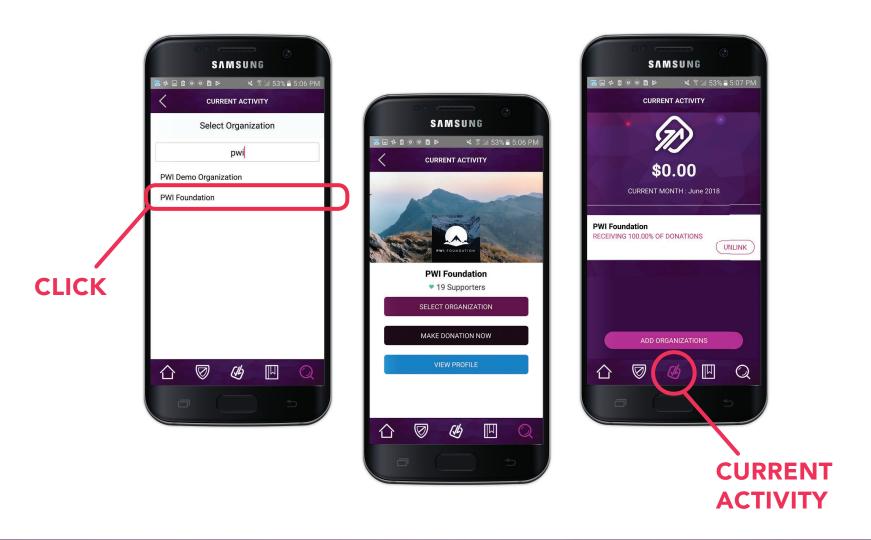

### **SELECT A NONPROFIT**

- 15. Once you have found the organization you wish to support, click their name
- 16. Select Organization > you can now see the organization you're supporting in your **Current Activity**

### **Current Activity**

Will allow you to see how much change you have donated. You can also "unlink" an organization if you wish not to support them anymore.