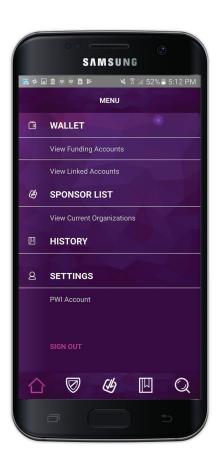

#### Menu

The Menu will allow you to view your funding accounts, current organizations you're supporting and the ability to logout.