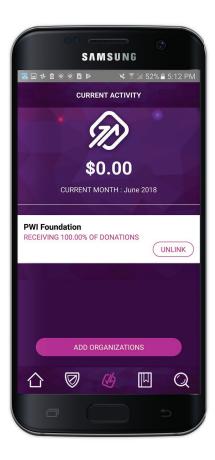

### **Current Activity**

Will allow you to see how much change you have donated. You can also "unlink" an organization if you wish not to support them anymore.