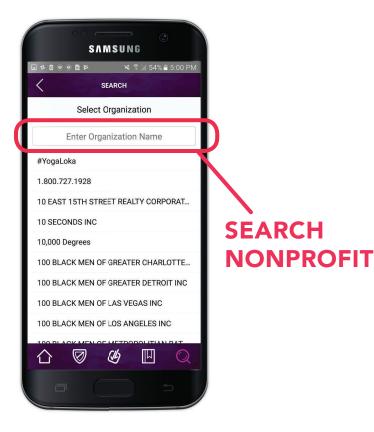

### **SELECT A NONPROFIT**

- 11. On current history page > Click "Add Organization" to get started
- 12. Now select a Nonprofit > Reminder: You can search by nonprofit, country, or by cause.
- 13. Select organization > you may "**search"** your nonprofit for quicker results
- 14. Once you find the organization you wish to support, click their name.